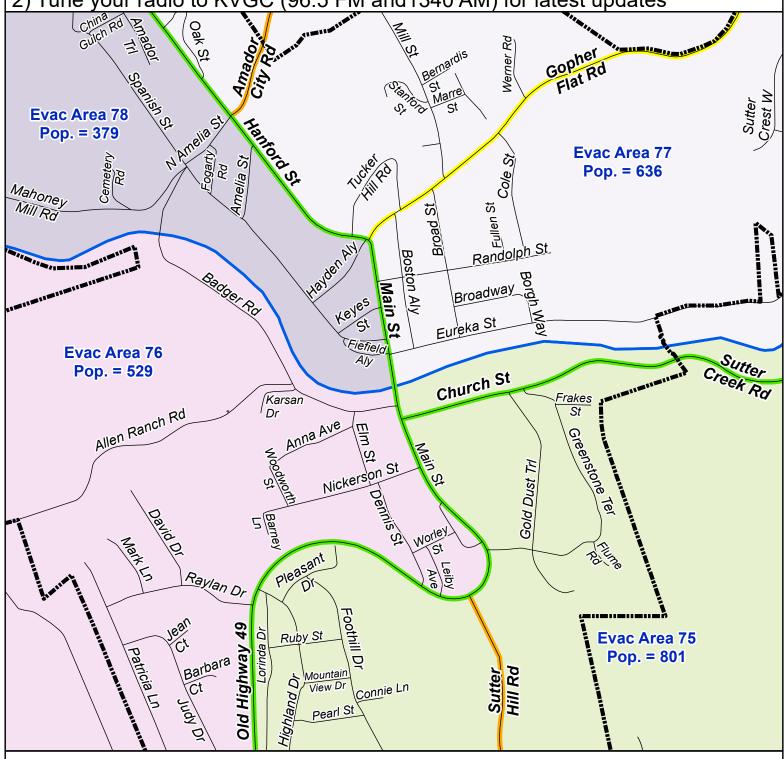

## City of Sutter Creek Evacuation Routes -- Downtown Detail

In an actual emergency and/or evacuation:

1) Follow the directions and instructions given by emergency response personnel

2) Tune your radio to KVGC (96.5 FM and 1340 AM) for latest updates

This map provides an overview of the countywide road system and its ability to serve the evacuation needs of Amador communities. It is not intended to provide detailed directions for an actual evacuation, nor replace real time instructions given by emergency response personnel. Use evacuation area population numbers to understand the full traffic impact on the roadways during an emergency, and GO EARLY AND SAFELY!