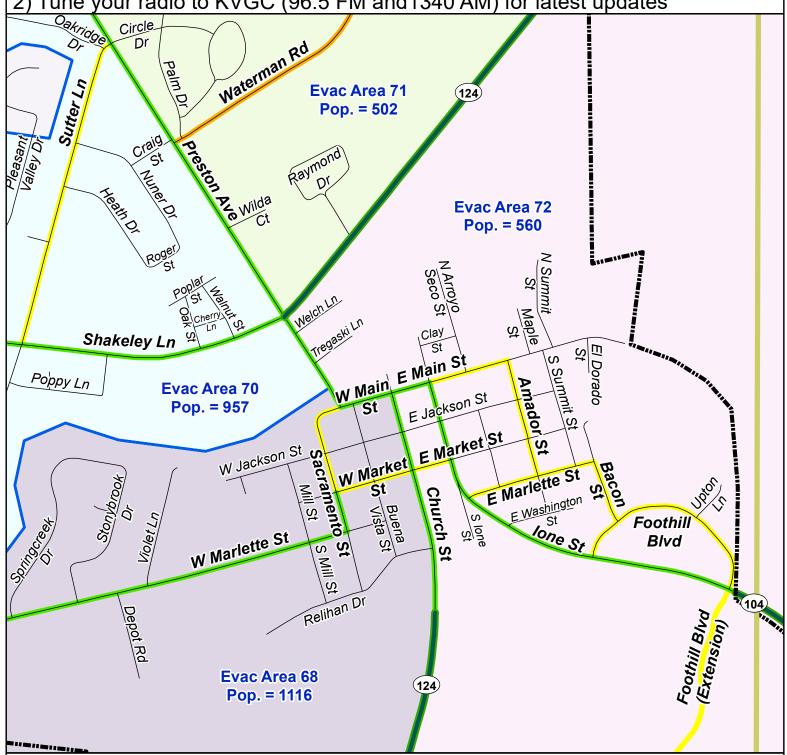

## City of Ione Evacuation Routes -- Downtown Detail

In an actual emergency and/or evacuation:

1) Follow the directions and instructions given by emergency response personnel

2) Tune your radio to KVGC (96.5 FM and 1340 AM) for latest updates

This map provides an overview of the countywide road system and its ability to serve the evacuation needs of Amador communities. It is not intended to provide detailed directions for an actual evacuation, nor replace real time instructions given by emergency response personnel. Use evacuation area population numbers to understand the full traffic impact on the roadways during an emergency, and GO EARLY AND SAFELY!